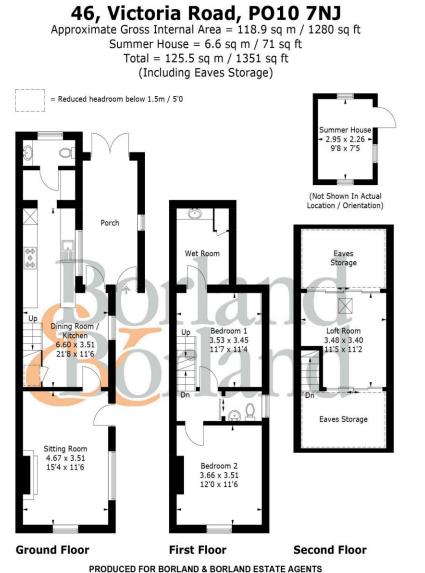

# Accommodation

Ground Floor:

- Sitting Room
- Dining Room
- Galley Kitchen
- Cloak Room
- Rear Lobby/Utility

#### First Floor:

- Bedroom One
- Wet Room
- Bedroom Two
- Cloakroom

#### Second Floor:

- Loft Room with eaves storage

External:

- South Facing Rear Garden
- Summer House

Directions SAT NAV: PO10 7NJ

Whilst every attempt has been made to ensure the accuracy of the floorplan, measurements of doors, windows and rooms are approximate. These plans are for representation purposes only as defined by RICS Code of Measuring Practice and used as such by any prospective purchaser. (ID1021299)