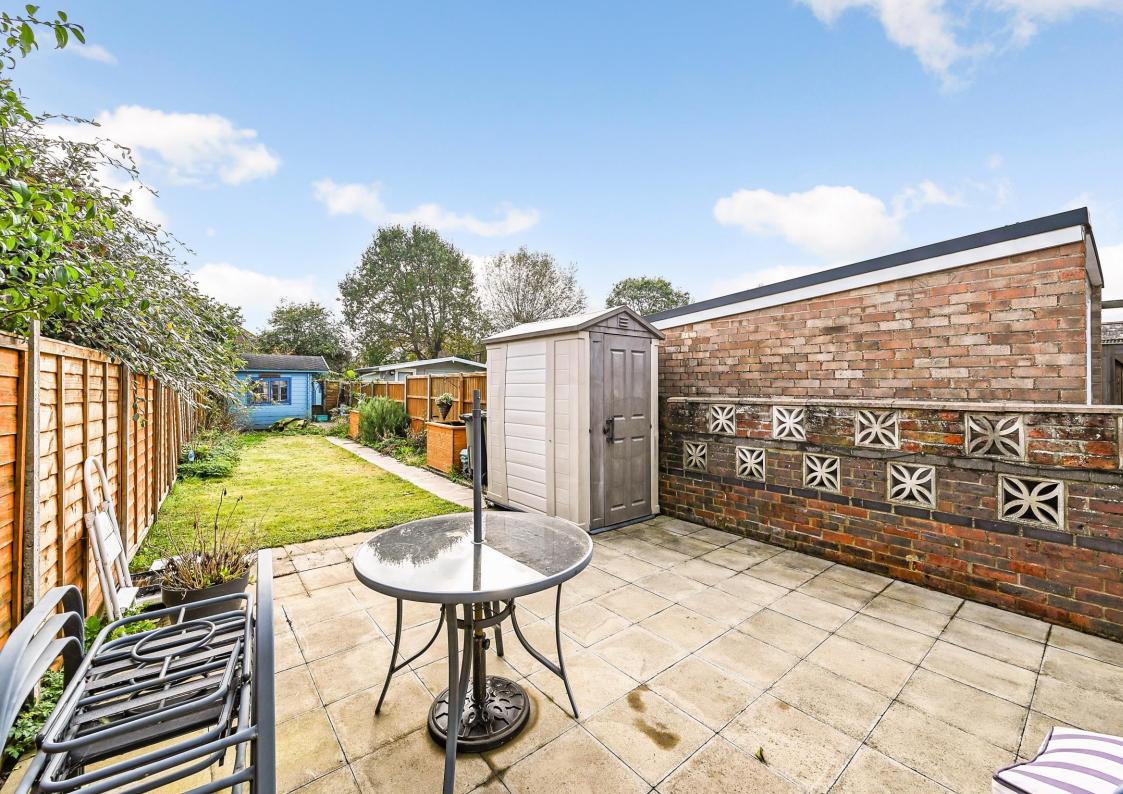

#### Second Floor:

- Loft Room with eaves storage

External:

- South Facing Rear Garden
- Summer House