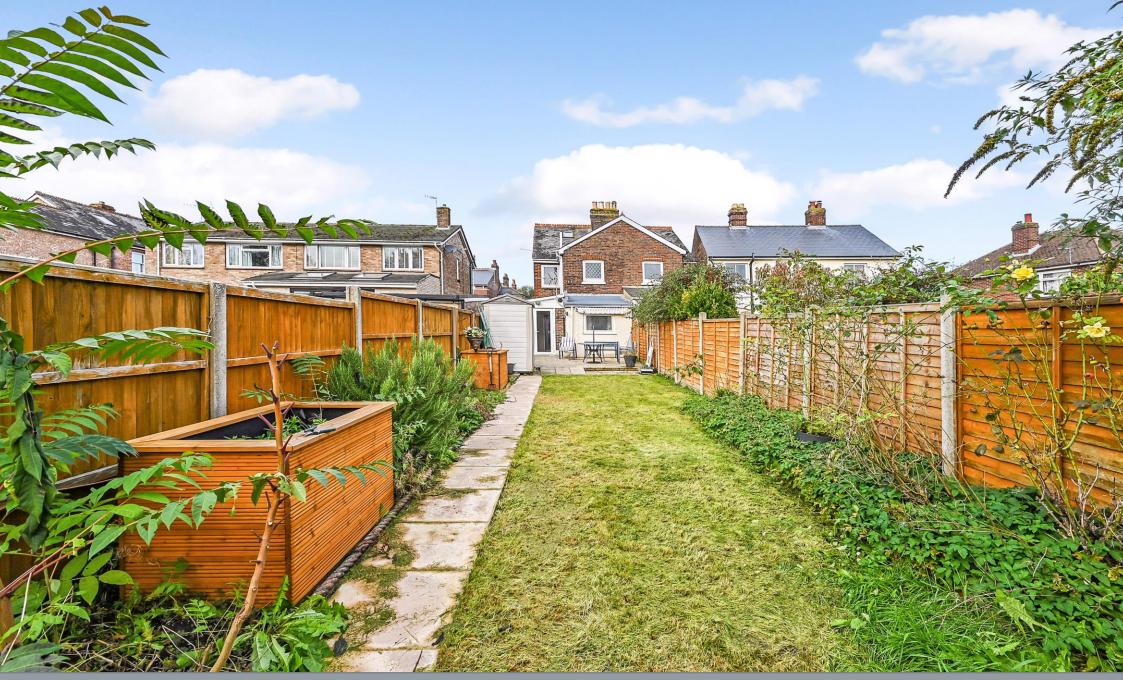

### 46 Victoria Road, Emsworth, Emsworth PO10 7NJ

Located within walking distance of Emsworth town centre is this Two Bedroom Semi Detached home, partly modernised and scope for further improvements.

Accomodation comprises: Sitting Room, Dining Room, Galley fitted Kitchen, Cloakroom, Rear Lobby/Utility Room, First Floor: Bedroom One, Wet Room, Bedroom Two, Cloakroom, Ladder to Loft Room with plenty of storage in the eaves. The property benefits from having gas central heating and double glazing. Externally there is a south facing garden, laid to lawn with a patio area and summer house.

#### Second Floor:

- Loft Room with eaves storage

External:

- South Facing Rear Garden
- Summer House