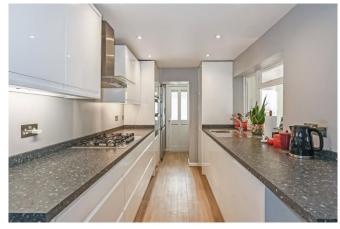

### 46 Victoria Road, Emsworth, Emsworth PO10 7NJ

Located within walking distance of Emsworth town centre is this Two Bedroom Semi Detached home, partly modernised and scope for further improvements.

Accomodation comprises: Sitting Room, Dining Room, Galley fitted Kitchen, Cloakroom, Rear Lobby/Utility Room, First Floor: Bedroom One, Wet Room, Bedroom Two, Cloakroom, Ladder to Loft Room with plenty of storage in the eaves. The property benefits from having gas central heating and double glazing. Externally there is a south facing garden, laid to lawn with a patio area and summer house.

# Accommodation

Ground Floor:

- Sitting Room
- Dining Room
- Galley Kitchen
- Cloak Room
- Rear Lobby/Utility